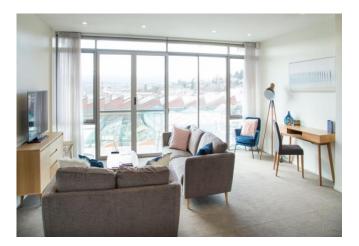

Three Bedroom Suite (limited availability) Accommodation details: Size = 141m2 Fully self-contained apartment Large living area, dining room and full kitchen Private furnished balcony Master bedroom with ensuite bathroom Second bathroom with deep bath Laundry Flexible bedding options (single or king beds available) 2 x Flat screen TVs, Foxtel