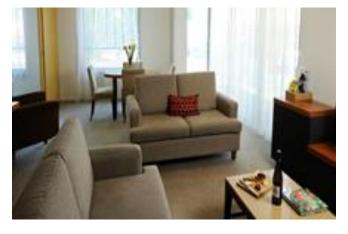

#### **Two Bedroom Superior Suite** Accommodation details: Size = 80m2

Apartment style suite Full kitchenette and living area Two separate bedrooms and two separate bathrooms (one with spa bath) Flexible bedding options (king single or king beds available) Private furnished balcony 2 x Flat screen TVs, Foxtel