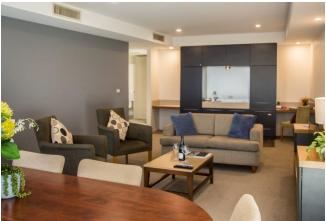

## Two Bedroom Deluxe Suite

Accommodation details: Size = 95m2 Apartment style suite Full kitchenette and living area Two separate bedrooms and two separate bathrooms (one with spa bath) Flexible bedding options) 2 x single/1 x king or 2 x king beds) Private furnished balcony 2 x Flat screen TVs, Foxtel