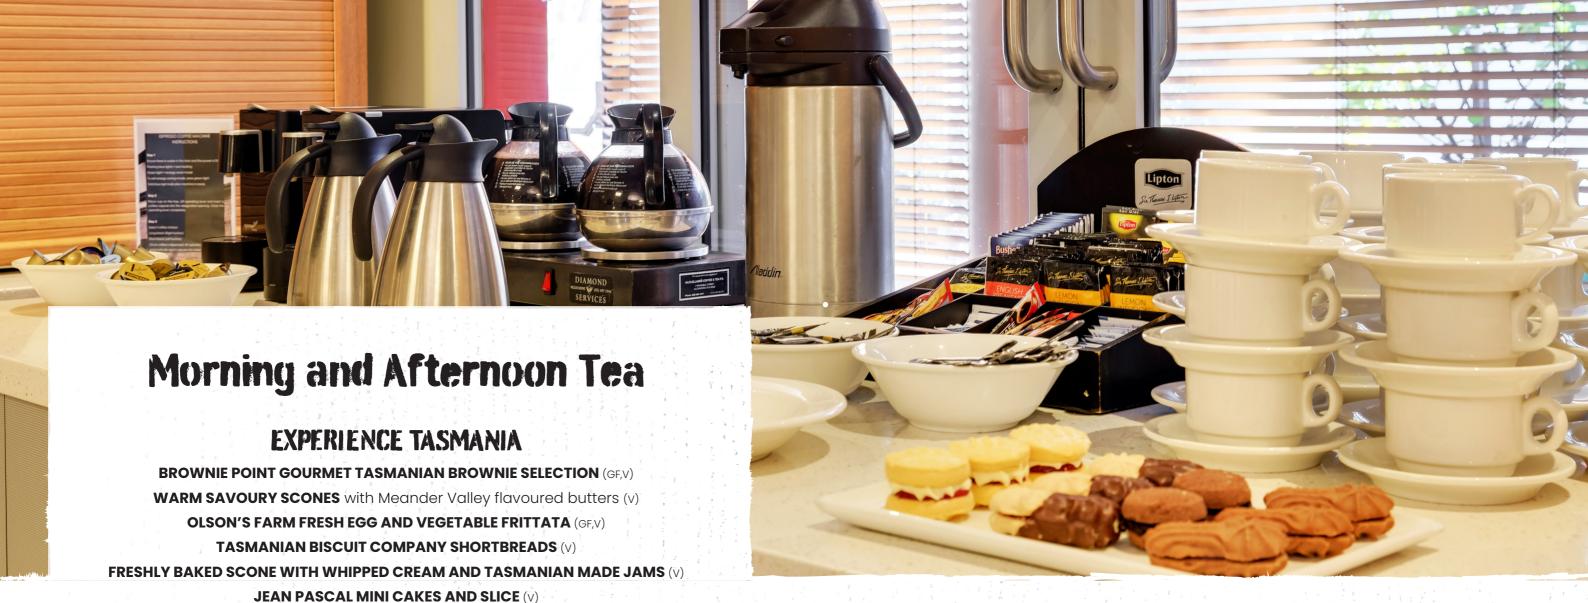

#### Savoury

FRESHLY BAKED SAVOURY SCROLLS
HAM AND CHEESE MINI CROISSANTS
SOURDOUGH BREADS WITH A SELECTION OF

DIPS (V)

SPINACH AND FETTA DANISH (V)