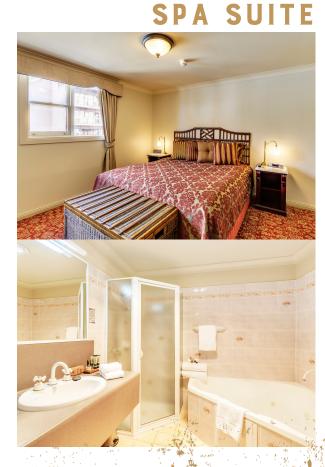

# TWO BEDROOM SPA SUITE

#### MAXIMUM OCCUPANCY: 4

 One King & one Queen or one Queen & two Singles
 Two separate bedrooms
 Lounge & dining area
 Spa bath
 Complimentary Wi-Fi
 Mini refrigerator
 Minibar
 Pillowtop beds with plush bedding
 Air-conditioning
 Flat-screen TV and complimentary in-house movies

 In-room safe
 Appelles Apothecary bathroom amenities
 Tea and coffee making facilities
 Coffee pod machine