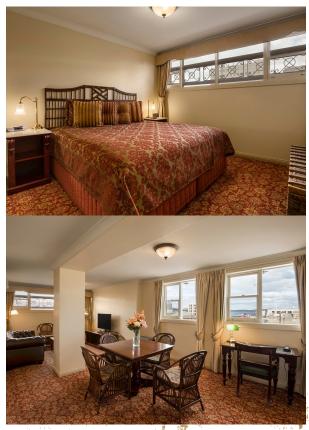

# TWO BEDROOM SPA SUITE

#### MAXIMUM OCCUPANCY: 4

 One King & one Queen or one Queen & two Singles
 Two separate bedrooms
 Lounge & dining area
 Spa bath
 Complimentary Wi-Fi
 Mini refrigerator
 Minibar
 Pillowtop beds with plush bedding
 Air-conditioning
 Flat-screen TV and complimentary in-house movies

 In-room safe
 Appelles Apothecary bathroom amenities
 Tea and coffee making facilities
 Coffee pod machine