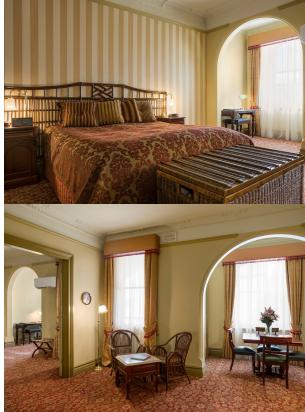

# HERITAGE SUITE

#### MAXIMUM OCCUPANCY: 2

- One King or two Singles
- ✓ Separate lounge & bedroom
- ✓ Complimentary Wi-Fi
- ✓ Mini refrigerator
- ✓ Minibar
- ✓ Pillowtop beds with plush bedding
- ✓ Air-conditioning
- ✓ Flat-screen TV and complimentary in-house movies
- ✓ In-room safe
- ✓ Appelles Apothecary bathroom amenities
- ✓ Tea and coffee making facilities
- ✓ Coffee pod machine