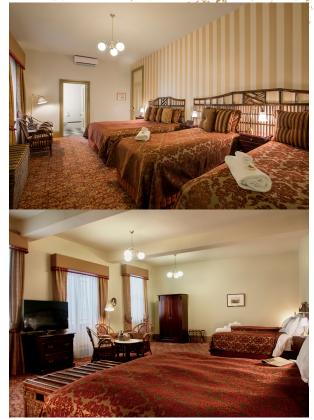

## FAMILY ROOM

#### MAXIMUM OCCUPANCY: 4

 Two Kings or one King & two Singles or four Singles

- ✔ Complimentary Wi-Fi
- ✓ Work desk
- ✓ Mini refrigerator
- 🗸 Minibar
  - ✓ Pillowtop beds with plush bedding
  - ✓ Air-conditioning
  - ✓ Flat-screen TV and complimentary in-house movies
  - ✓ In-room safe
  - ✓ Appelles Apothecary bathroom amenities
  - Tea and coffee making facilities

Upon Request:

- 🗸 Bath
- ✔ Cot