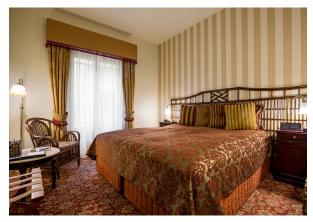

### HOTEL ROOM

#### MAXIMUM OCCUPANCY: 2

- ✓ One Queen or Two singles
- ✓ Complimentary Wi-Fi
- ✓ Mini refrigerator
- 🗸 Minibar
- ✓ Pillowtop beds with plush bedding
- ✓ Air-conditioning
- ✓ Flat-screen TV and complimentary in-house movies
- ✓ In-room safe
- ✓ Appelles Apothecary bathroom amenities
- ✓ Tea and coffee making facilities