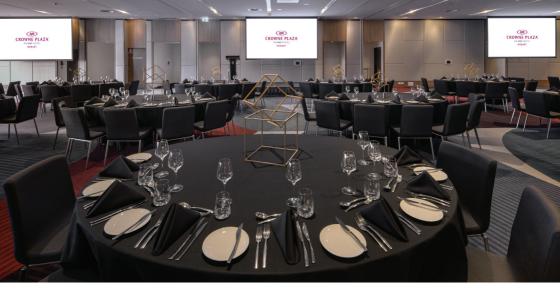

### **MEETINGS**

Crowne Plaza Hobart is the ideal destination for your next corporate or social event. With seven distinctive indoor and outdoor event spaces available, we can accommodate everything from meetings and conferences to gala dinners, weddings, cocktails, networking events, and training sessions.

Our ballroom and function rooms are fully equipped with state-of-the-art audiovisual technology to ensure your event runs smoothly. The ballroom can comfortably seat 600 people theatre-style or 42 tables with stage and dance floor.