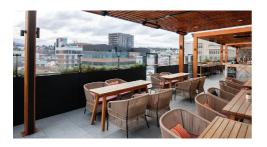

### **KEEPING YOU NOURISHED**

Experience a vibrant atmosphere and the best of Tasmania's food and drink at The Deck. Indulge in our signature pizzas, burgers, and a variety of beers, ciders, wines, spirits, and cocktails.

As an all year-round outdoor venue featuring weather protected dining and event space, overhead heating and central fireplace to keep you cosy. The Deck is the perfect spot to toast a drink with friends, while enjoying stunning sunset views over kunanyi.