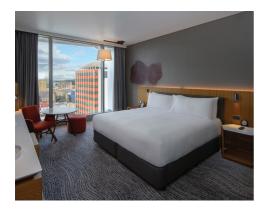

### YOUR ACCOMMODATION

Indulge in our spacious and contemporary guest rooms, located on levels 5-11, and relax in style. Each room offers touchpad controls, free WiFi, and a smart 55" TV, as well as a great workspace and a designer bathroom with Antipodes products. You'll also find bathrobes for your ultimate comfort.

Take in the stunning views while sampling a local indulgence from our minibar. Each guest room features hints of timber, paying homage to Tasmania's forestry history, adding to the warm and inviting atmosphere of your stay.