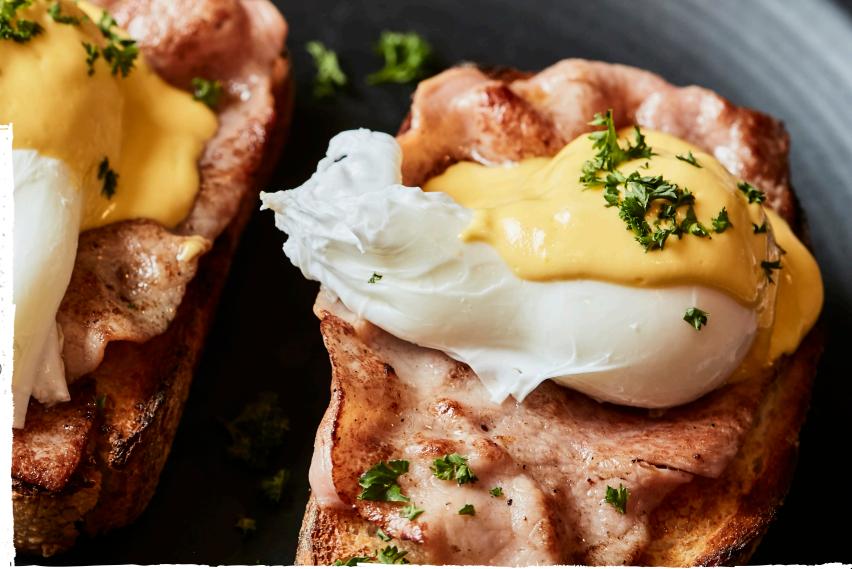

**EGGS BENEDICT** with cured ham, hollandaise sauce on toasted English muffin, served with tomato and spinach on the side

**BACON AND VEGETABLE FRITTATA** topped with fried halloumi and Houston's Farm roquette with Lesley Black's tomato relish (GF, VO)